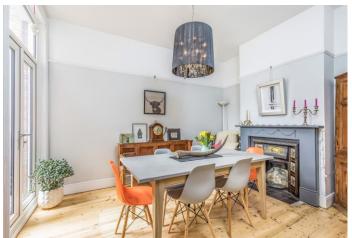

At over 1,500 sq.ft (144 sq.m) and with a very appealing and typically EDWARDIAN layout over three floors, the accommodation comprises; recessed entrance porch, reception hallway, ground floor cloakroom, living room, separate dining room with French doors to the rear garden and an IMPRESSIVE 19ft kitchen/breakfast room with integrated appliances. On the upper two floors you will find four double bedrooms, three of which are on the first floor including a lovely master bedroom along with a CONTEMPORARY family bathroom.