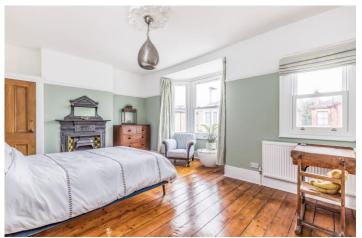

At over 1,500 sq.ft (144 sq.m) and with a very appealing and typically EDWARDIAN layout over three floors, the accommodation comprises; recessed entrance porch, reception hallway, ground floor cloakroom, living room, separate dining room with French doors to the rear garden and an IMPRESSIVE 19ft kitchen/breakfast room with integrated appliances. On the upper two floors you will find four double bedrooms, three of which are on the first floor including a lovely master bedroom along with a CONTEMPORARY family bathroom.