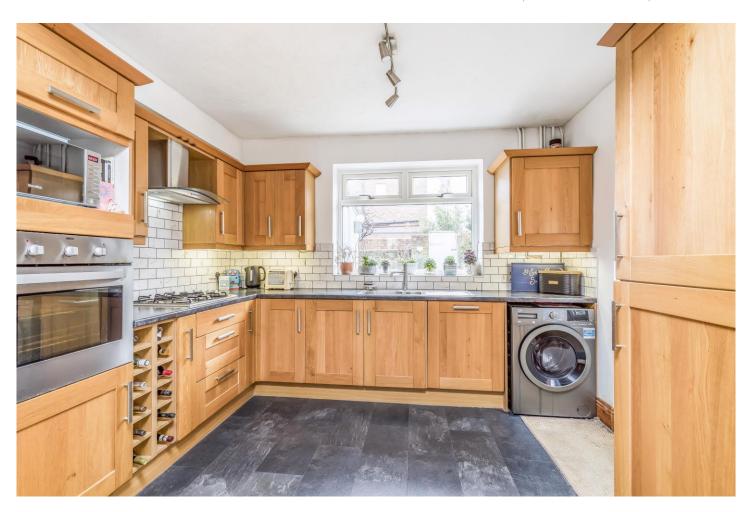

At over 1,500 sq.ft (144 sq.m) and with a very appealing and typically EDWARDIAN layout over three floors, the accommodation comprises; recessed entrance porch, reception hallway, ground floor cloakroom, living room, separate dining room with French doors to the rear garden and an IMPRESSIVE 19ft kitchen/breakfast room with integrated appliances. On the upper two floors you will find four double bedrooms, three of which are on the first floor including a lovely master bedroom along with a CONTEMPORARY family bathroom.