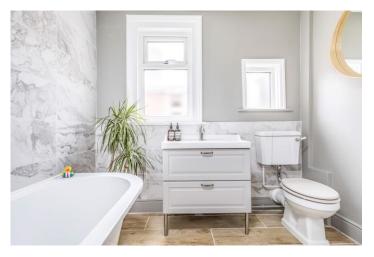

At over 1,500 sq.ft (144 sq.m) and with a very appealing and typically EDWARDIAN layout over three floors, the accommodation comprises; recessed entrance porch, reception hallway, ground floor cloakroom, living room, separate dining room with French doors to the rear garden and an IMPRESSIVE 19ft kitchen/breakfast room with integrated appliances. On the upper two floors you will find four double bedrooms, three of which are on the first floor including a lovely master bedroom along with a CONTEMPORARY family bathroom.