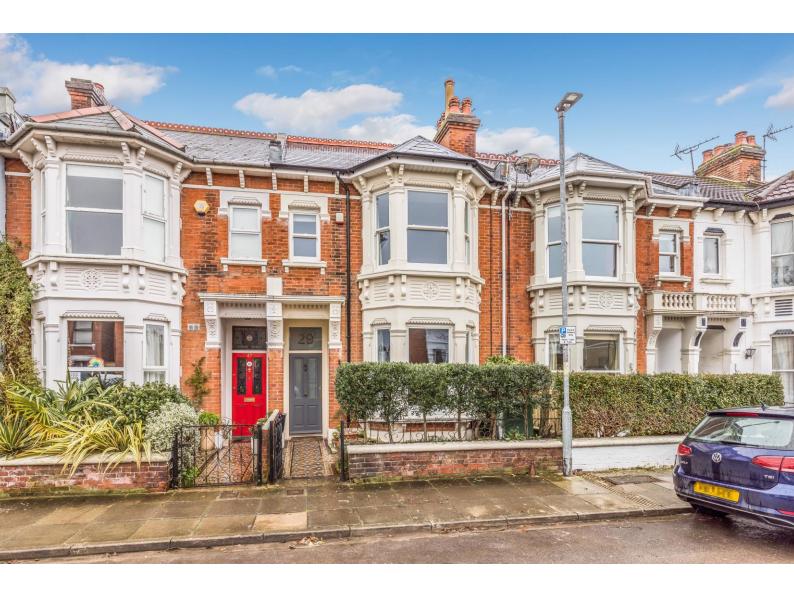

# EXETER ROAD

SOUTHSEA | HAMPSHIRE | PO4 9PZ

## £479,995 Freehold

- Four Bedroom Double Bay and Forecourt House
- Wealth of Period and Contemporary Style Features
- Excellent Location Close to Canoe Lake & Seafront
- Four Double Bedrooms and Family Bathroom
- 19'9 Kitchen/Breakfast Room with Integrated Appliances
- Two Fine Reception Rooms with Period Fireplaces
- Gas Central Heating & Double Glazed Sash Windows
- Enclosed Easterly Garden with External Store

#### In Brief

Fry & Kent has pleasure in marketing for sale this SPACIOUS double bay and forecourt family home situated in one of Southsea's favoured locations within a stroll of Canoe Lake and the SEAFRONT while conveniently just a short walk to local shops and schooling.