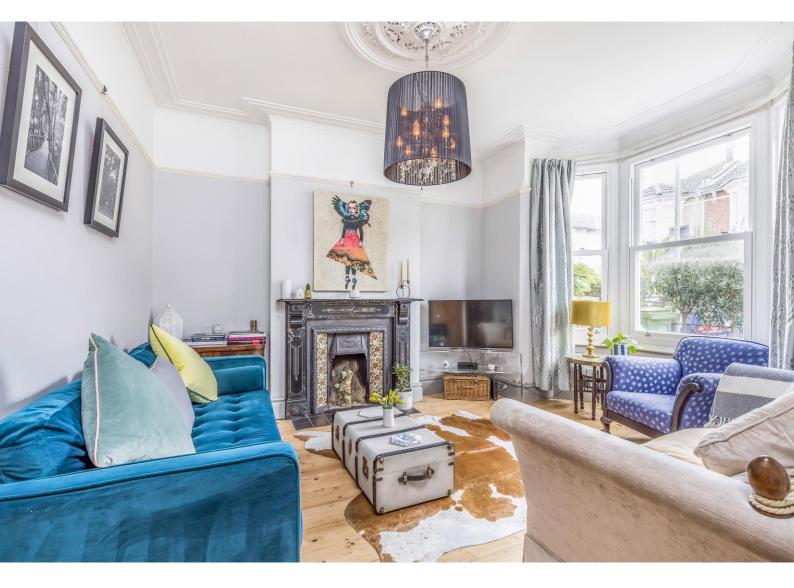

At over 1,500 sq.ft (144 sq.m) and with a very appealing and typically EDWARDIAN layout over three floors, the accommodation comprises; recessed entrance porch, reception hallway, ground floor cloakroom, living room, separate dining room with French doors to the rear garden and an IMPRESSIVE 19ft kitchen/breakfast room with integrated appliances. On the upper two floors you will find four double bedrooms, three of which are on the first floor including a lovely master bedroom along with a CONTEMPORARY family bathroom.