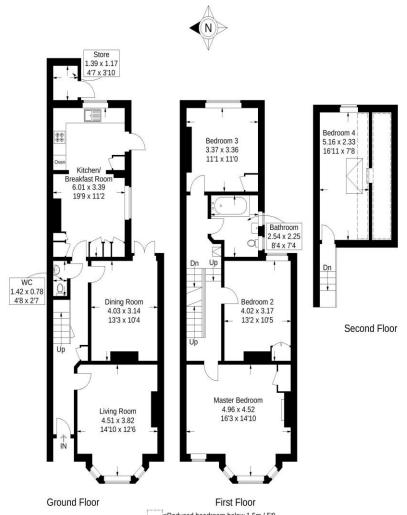

#### Exeter Road, Southsea

Approximate Gross Internal Area = 137.5 sq m / 1480 sq ft (Excluding Reduced Headroom / Eaves) Reduced Headroom = 6.7 sq m / 72 sq ft Total = 144.2 sq m / 1552 sq ft

=Reduced headroom below 1.5m / 5'0 This plan is for layout guidance only. Not drawn to scale unless stated. Windows and door openings are approximate. Whilst every care is taken in the preparation of this plan, please check all dimensions, shapes and compass bearings before making any decisions reliant upon them.